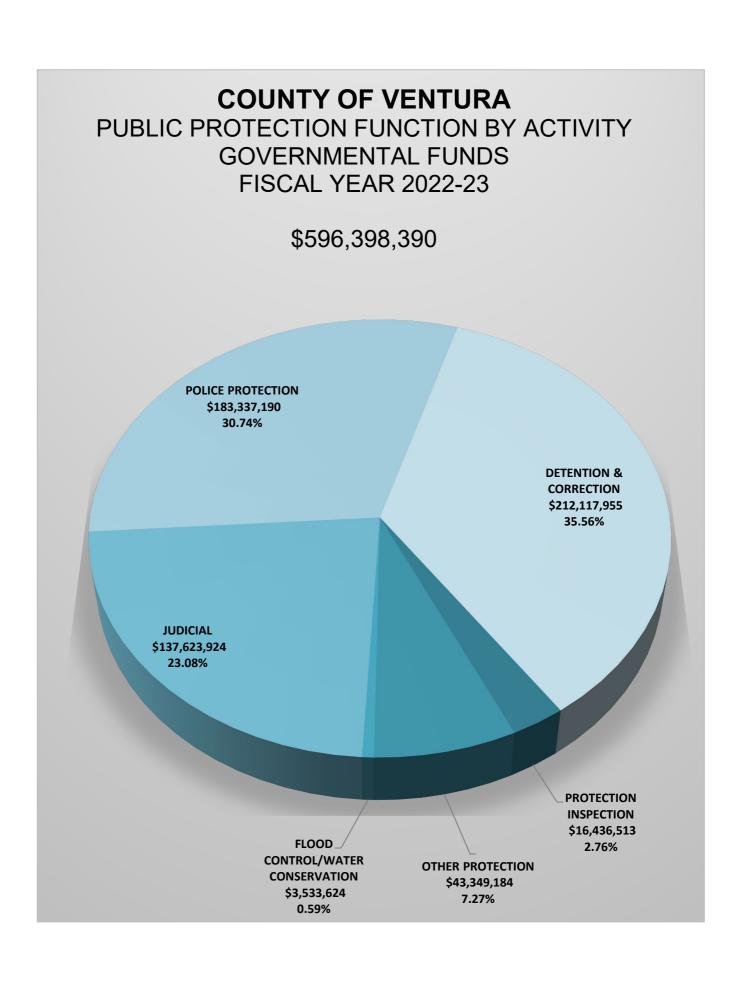

County of Ventura
State of California

County Budget Form Schedule 9

Financing Sources and Uses by Budget Unit by Object

Governmental Funds Fiscal Year 2022-23

Fund: G001 - General Fund

Function: Public Protection

Activity: Judicial

### **Trial Court Funding - 1110**

|                      | Final<br>Budget<br>FY 2021-22 | Actual<br>Prior Year<br>FY 2021-22 | Recommended<br>Budget<br>FY 2022-23 | Adopted<br>Budget<br>FY 2022-23 |
|----------------------|-------------------------------|------------------------------------|-------------------------------------|---------------------------------|
| Total Appropriations | 22,219,849                    | 19,285,400                         | 22,442,321                          | 22,442,321                      |
| Total Revenue        |